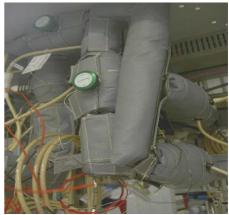

## **Complete Jacket System Supply**

- Gasline tubings - valves - manifolds - bubblers -

ALD-tool, equipped with Hemi Heating Jackets