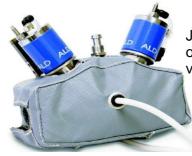

Closure:

By Velcro Nomex + PTFE fabric

Standard:

EN 60519-1 2003 + EN60519-2 2006

Thermocouple type K integrated inside jacket for optimum temperature control

Jacket mounted on a ALD 3-way valve