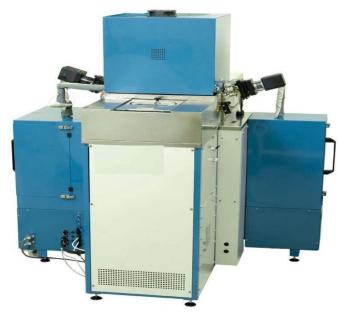

## **Complete Jacket System Supply**

- Gasline tubings - valves - manifolds - bubblers -

ALD-tool, equipped with Hemi Heating Jackets